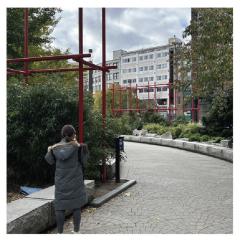

### **Chin Park** John F Fitzgerald Surface Rd Boston, MA

Chin Park is the southernmost point of the Greenway. It is a linear park built above a highway. The park frequently hosts community events and celebrations. The most recent renovation in 2019 brought bright red sculptural elements, a fountain, bamboo garden, and dog park. There is also an area for children, built as a result of community input, which consists of a rubberized surface and play cubes.

# **Chin Park** John F Fitzgerald Surface Rd Boston, MA