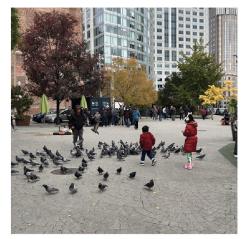

#### art

Three children with mother taking picture of them in front of Chinatown Gate

| Person | Number of People |                           |                  |                  | Duration of time in Park | Activities                                                            |
|--------|------------------|---------------------------|------------------|------------------|--------------------------|-----------------------------------------------------------------------|
|        |                  | Perceived Age             | Perceived Gender | Perceived Race   | Duration of time in Park | Activities                                                            |
| 1      | Group (5)        | 60-70s                    | 3 Female 3 Male  | Asian            | 7 mins                   | Brought their own bench - Sitting down and talking                    |
| 2      | Group (5)        | 20-30s                    | 1 Female 4 Male  | Asian            | 2 mins                   | walking through and talking                                           |
| 3      | Group (20)       | 50-80s                    | 20 Male          | Asian            | Whole observation time   | Playing Cards                                                         |
| 4      | Group (6)        | 30s adults and 2 children | 4 Female 1 Male  | Asian            | 9 mins                   | standing + talking in play area                                       |
| 5      | Group (2)        | 30s with baby             | Female           | Asian            | 3 mins                   | Women with stroller - stood near door and then picked up second child |
| 6      | Alone            | 40s                       | Female           | Asian            | 2 mins                   | stopped at table with bag                                             |
| 7      | Alone            | 40s                       | Male             | Black            | 4 mins                   | Works at Greenway Park - Returned 10 mins later                       |
| 8      | Group (2)        | 40s teens                 | 1 Female 1 Male  | White            | 1 mins                   | Playground area - stopped then walked away                            |
| 9      | Group (2)        | 40s                       | 2 Male           | Black Latino     | 3 mins                   | Walked very slowly and talked                                         |
| 10     | Alone            | 40/50s                    | Male             | Asian            | 16 mins                  | Shipping drop-off - food/drinks                                       |
| 11     | Group (8)        | 50s and 5 kids            | 5 Female 3 Male  | Asian            | 3 mins                   | kids played at playground - adults watched                            |
| 12     | Group (2)        | 40s                       | 1 Female 1 Male  | Mixed race       | 2 mins                   | Standing and Smoking walked back through 4 mins later                 |
| 13     | Car              | 40s                       | Male             | Black/Mixed race | 1min                     | Cop car driving through park - patrolling?                            |
| 14     | Group (2)        | 20s                       | 2 Female         | White            | 2mins                    | Walked through play area                                              |
| 15     | Group (3)        | 20s                       | 2 Female 1 Male  | Asian            | 1min                     | stood and talked                                                      |
| 16     | Alone            | 40/50s                    | Male             | White            | 5 mins                   | person taking photo and walking through                               |