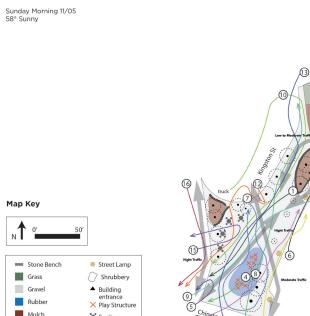

### **Chin Park** John F Fitzgerald Surface Rd Boston, MA

Monday Afternoon 11/06 51° Cloudy

Мар Кеу

Essex St

| N 1 0'             | 50'                          |
|--------------------|------------------------------|
| Stone Bench        | Street Lamp                  |
| Grass              | ○ Shrubbery                  |
| Gravel             | <ul> <li>Building</li> </ul> |
| Rubber             | entrance<br>× Play Structure |
| Mulch              | Seating                      |
| () Tree (can be so | aled)                        |