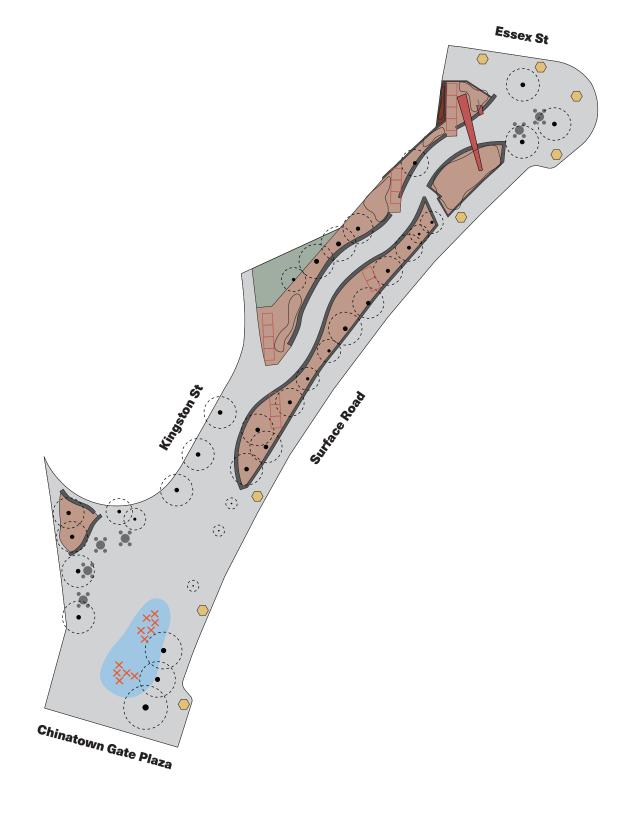

### **Chin Park** John F Fitzgerald Surface Rd Boston, MA

Monday Afternoon 11/06 51° Cloudy

Мар Кеу

Essex St

| N 1 0'             | 50'                          |
|--------------------|------------------------------|
| Stone Bench        | Street Lamp                  |
| Grass              | ○ Shrubbery                  |
| Gravel             | <ul> <li>Building</li> </ul> |
| Rubber             | entrance<br>× Play Structure |
| Mulch              | Seating                      |
| () Tree (can be so | aled)                        |

### **Observation Chart** Monday Afternoon 11/06

Essex St **Chin Park** John F Fitzgerald Surface Rd Boston, MA Thursday Afternoon 11/09 42° Rain Мар Кеу Stone Bench Street Lamp Grass ○ Shrubbery Building entrance
 Play Structure Gravel Rubber Mulch Seating vn Gate Plaza (•) Tree (can be scaled)