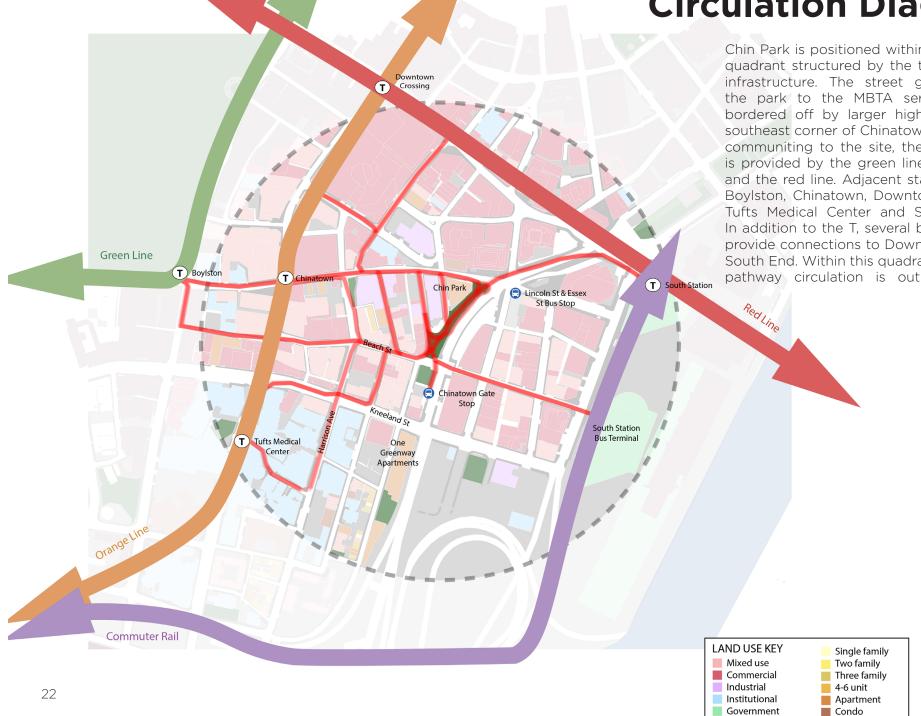

## **Transportation Circulation Diagram**

Chin Park is positioned within a circulation quadrant structured by the transportation infrastructure. The street grid connects the park to the MBTA services and is bordered off by larger highways on the southeast corner of Chinatown. For visitors communiting to the site, the main access is provided by the green line, orange line, and the red line. Adjacent stations include Boylston, Chinatown, Downtown Crossing, Tufts Medical Center and South Station. In addition to the T, several bus stops also provide connections to Downtown and the South End. Within this guadrant pedestrian pathway circulation is outlined in red.