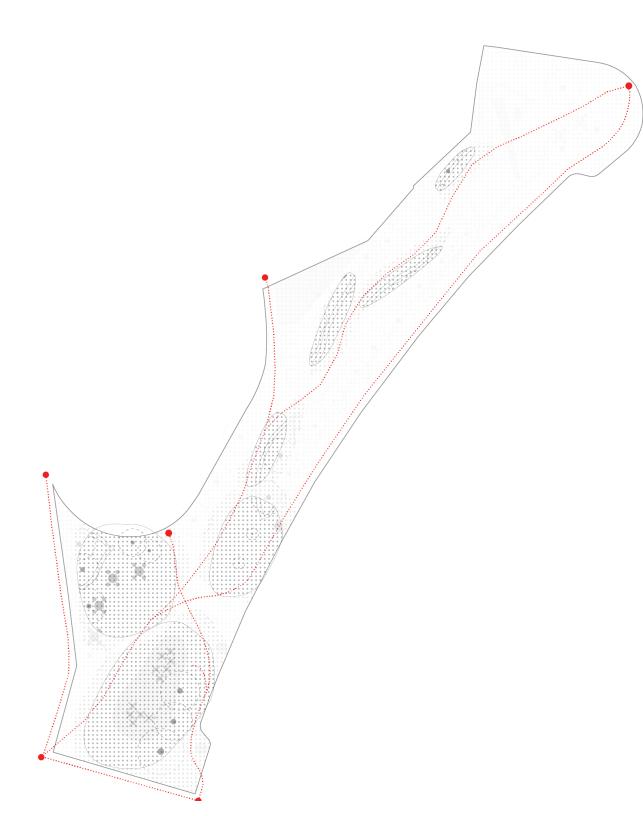

### Static vs. Dynamic Usage Diagram

Chin Park caters to both static and dynamic uses.

Static use refers to extended interaction within a defined park area, such as using seating or the play structures for socializing, eating, drinking, playing, calling, or simply relaxing.

Dynamic use involves activities like walking, running, biking, and some forms of park observation.

Static uses are social in nature while dynamic uses are necessary and optional in nature

 0
 0
 0
 0
 0
 0
 0
 0
 0
 0
 0
 0
 0
 0
 0
 0
 0
 0
 0
 0
 0
 0
 0
 0
 0
 0
 0
 0
 0
 0
 0
 0
 0
 0
 0
 0
 0
 0
 0
 0
 0
 0
 0
 0
 0
 0
 0
 0
 0
 0
 0
 0
 0
 0
 0
 0
 0
 0
 0
 0
 0
 0
 0
 0
 0
 0
 0
 0
 0
 0
 0
 0
 0
 0
 0
 0
 0
 0
 0
 0
 0
 0
 0
 0
 0
 0
 0
 0
 0
 0
 0
 0
 0
 0
 0
 0
 0
 0
 0
 0
 0
 0
 0
 0
 0
 0
 0
 0
 0
 0
 0
 0
 0
 0
 0
 0
 0
 0
 0

Observed Static Usage

••••••

Observed Dynamic Usage