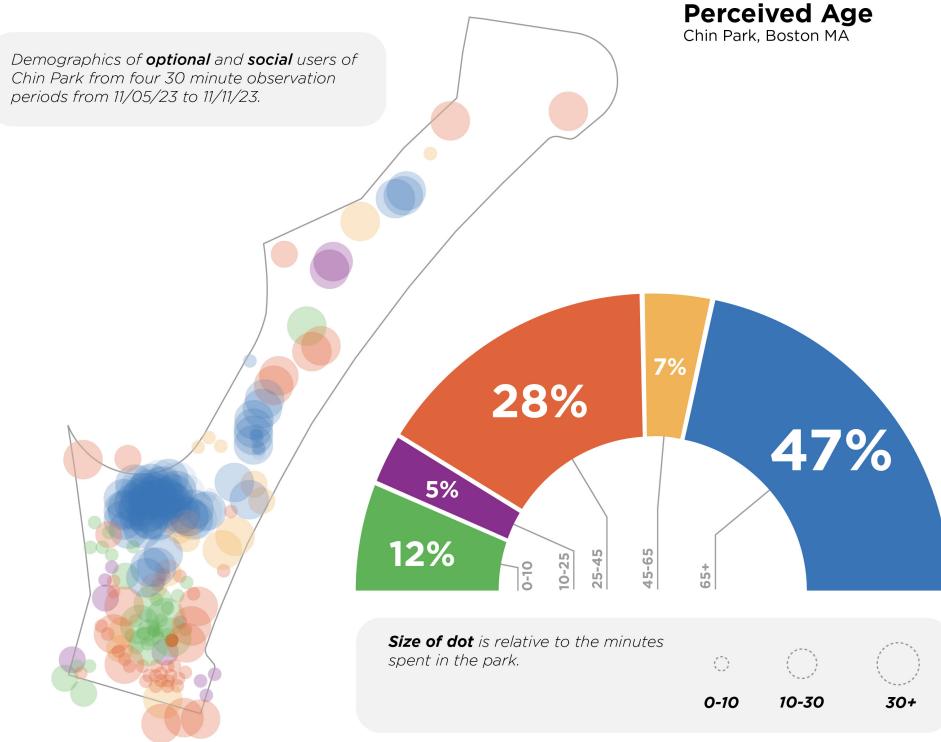

#### Мар Кеу

9 Group (4)

50s 10s <10 <10

2 Female 2 Male

Asian

| Ch <sub>1</sub> |                  | а<br>С<br>П<br>п<br>ник<br>максая тиби | e <sup>de</sup>       |                |                          | Map Key<br>N 0 50°<br>Stone Bench<br>Grass<br>Gravel<br>Gravel<br>Rubber<br>Nuch<br>Mulch<br>Tree (can be scaled)<br>■ Steatr<br>Street<br>Street<br>Mulch<br>Mulch<br>Mulch<br>Mulch<br>Mulch<br>Mulch<br>Mulch<br>Mulch<br>Mulch<br>Mulch<br>Mulch<br>Mulch<br>Mulch<br>Mulch<br>Mulch<br>Mulch<br>Mulch<br>Mulch<br>Mulch<br>Mulch<br>Mulch<br>Mulch<br>Mulch<br>Mulch<br>Mulch<br>Mulch<br>Mulch<br>Mulch<br>Mulch<br>Mulch<br>Mulch<br>Mulch<br>Mulch<br>Mulch<br>Mulch<br>Mulch<br>Mulch<br>Mulch<br>Mulch<br>Mulch<br>Mulch<br>Mulch<br>Mulch<br>Mulch<br>Mulch<br>Mulch<br>Mulch<br>Mulch<br>Mulch<br>Mulch<br>Mulch<br>Mulch<br>Mulch<br>Mulch<br>Mulch<br>Mulch<br>Mulch<br>Mulch<br>Mulch<br>Mulch<br>Mulch<br>Mulch<br>Mulch<br>Mulch<br>Mulch<br>Mulch<br>Mulch<br>Mulch<br>Mulch<br>Mulch<br>Mulch<br>Mulch<br>Mulch<br>Mulch<br>Mulch<br>Mulch<br>Mulch<br>Mulch<br>Mulch<br>Mulch<br>Mulch<br>Mulch<br>Mulch<br>Mulch<br>Mulch<br>Mulch<br>Mulch<br>Mulch<br>Mulch<br>Mulch<br>Mulch<br>Mulch<br>Mulch<br>Mulch<br>Mulch<br>Mulch<br>Mulch<br>Mulch<br>Mulch<br>Mulch<br>Mulch<br>Mulch<br>Mulch<br>Mulch<br>Mulch<br>Mulch<br>Mulch<br>Mulch<br>Mulch<br>Mulch<br>Mulch<br>Mulch<br>Mulch<br>Mulch<br>Mulch<br>Mulch<br>Mulch<br>Mulch<br>Mulch<br>Mulch<br>Mulch<br>Mulch<br>Mulch<br>Mulch<br>Mulch<br>Mulch<br>Mulch<br>Mulch<br>Mulch<br>Mulch<br>Mulch<br>Mulch<br>Mulch<br>Mulch<br>Mulch<br>Mulch<br>Mulch<br>Mulch<br>Mulch<br>Mulch<br>Mulch<br>Mulch<br>Mulch<br>Mulch<br>Mulch<br>Mulch<br>Mulch<br>Mulch<br>Mulch<br>Mulch<br>Mulch<br>Mulch<br>Mulch<br>Mulch<br>Mulch<br>Mulch<br>Mulch<br>Mulch<br>Mulch<br>Mulch<br>Mulch<br>Mulch<br>Mulch<br>Mulch<br>Mulch<br>Mulch<br>Mulch<br>Mulch<br>Mulch<br>Mulch<br>Mulch<br>Mulch<br>Mulch<br>Mulch<br>Mulch<br>Mulch<br>Mulch<br>Mulch<br>Mulch<br>Mulch<br>Mulch<br>Mulch<br>Mulch<br>Mulch<br>Mulch<br>Mulch<br>Mulch<br>Mulch<br>Mulch<br>Mulch<br>Mulch<br>Mulch<br>Mulch<br>Mulch<br>Mulch<br>Mulch<br>Mulch<br>Mulch<br>Mulch<br>Mulch<br>Mulch<br>Mulch<br>Mulch<br>Mulch<br>Mulch<br>Mulch<br>Mulch<br>Mulch<br>Mulch<br>Mulch<br>Mulch<br>Mulch<br>Mulch<br>Mulch<br>Mulch<br>Mulch<br>Mulch<br>Mulch<br>Mulch<br>Mulch<br>Mulch<br>Mulch<br>Mulch<br>Mulch<br>Mulch<br>Mulch<br>Mulch<br>Mulch<br>Mulch<br>Mulch<br>Mulch<br>Mulch<br>Mulch<br>Mulch<br>Mulch<br>Mulch<br>Mulch<br>Mulch<br>Mulch<br>Mulch<br>Mulch<br>Mulch<br>Mulch<br>Mulch<br>Mulch<br>Mulch<br>Mulch<br>Mulch<br>Mulch<br>Mulch<br>Mulch<br>Mulch<br>Mulch<br>Mulch<br>Mulch<br>Mulch<br>Mulch<br>Mulch<br>Mulch<br>Mulch<br>Mulch<br>Mulch<br>Mulch<br>Mulch<br>Mulch<br>Mulch<br>Mulch<br>Mulch<br>Mulch<br>Mulch<br>Mulch<br>Mulch<br>Mulch<br>Mulch<br>Mu |
|-----------------|------------------|----------------------------------------|-----------------------|----------------|--------------------------|---------------------------------------------------------------------------------------------------------------------------------------------------------------------------------------------------------------------------------------------------------------------------------------------------------------------------------------------------------------------------------------------------------------------------------------------------------------------------------------------------------------------------------------------------------------------------------------------------------------------------------------------------------------------------------------------------------------------------------------------------------------------------------------------------------------------------------------------------------------------------------------------------------------------------------------------------------------------------------------------------------------------------------------------------------------------------------------------------------------------------------------------------------------------------------------------------------------------------------------------------------------------------------------------------------------------------------------------------------------------------------------------------------------------------------------------------------------------------------------------------------------------------------------------------------------------------------------------------------------------------------------------------------------------------------------------------------------------------------------------------------------------------------------------------------------------------------------------------------------------------------------------------------------------------------------------------------------------------------------------------------------------------------------------------------------------------------------------------------------------------------------------------------------------------------------------------------------------------------------------------------------------------------------------------------------------------------------------------------------------------------------------------------------------------------------------------------------------------------------------------------------------------------------------------------------------------------------------------------------------------------------------------------------------------------------------------------------------------|
|                 |                  | Descri                                 | ption of person/group | <b>b</b>       |                          |                                                                                                                                                                                                                                                                                                                                                                                                                                                                                                                                                                                                                                                                                                                                                                                                                                                                                                                                                                                                                                                                                                                                                                                                                                                                                                                                                                                                                                                                                                                                                                                                                                                                                                                                                                                                                                                                                                                                                                                                                                                                                                                                                                                                                                                                                                                                                                                                                                                                                                                                                                                                                                                                                                                           |
| Person          | Number of People | Perceived Age                          | Perceived Gender      | Perceived Race | Duration of time in Park | Activities                                                                                                                                                                                                                                                                                                                                                                                                                                                                                                                                                                                                                                                                                                                                                                                                                                                                                                                                                                                                                                                                                                                                                                                                                                                                                                                                                                                                                                                                                                                                                                                                                                                                                                                                                                                                                                                                                                                                                                                                                                                                                                                                                                                                                                                                                                                                                                                                                                                                                                                                                                                                                                                                                                                |
| 1               | Group (4)        | 60s 70s 10s <10                        | 3 Female 1 Male       | Asian          | 25 mins                  | Children playing at playground with parents watching                                                                                                                                                                                                                                                                                                                                                                                                                                                                                                                                                                                                                                                                                                                                                                                                                                                                                                                                                                                                                                                                                                                                                                                                                                                                                                                                                                                                                                                                                                                                                                                                                                                                                                                                                                                                                                                                                                                                                                                                                                                                                                                                                                                                                                                                                                                                                                                                                                                                                                                                                                                                                                                                      |
| 2               | Group (4)        | 60s 60s 10s <10                        | 2 Female 2 Male       | Asian          | 10 mins                  | Children chasing birds with parents watching                                                                                                                                                                                                                                                                                                                                                                                                                                                                                                                                                                                                                                                                                                                                                                                                                                                                                                                                                                                                                                                                                                                                                                                                                                                                                                                                                                                                                                                                                                                                                                                                                                                                                                                                                                                                                                                                                                                                                                                                                                                                                                                                                                                                                                                                                                                                                                                                                                                                                                                                                                                                                                                                              |
| 3               | Group (20-30)    | 40s - 80s                              | Mostly M              | Mostly Asian   | Whole observation time   | Playing cards, gambling and watching                                                                                                                                                                                                                                                                                                                                                                                                                                                                                                                                                                                                                                                                                                                                                                                                                                                                                                                                                                                                                                                                                                                                                                                                                                                                                                                                                                                                                                                                                                                                                                                                                                                                                                                                                                                                                                                                                                                                                                                                                                                                                                                                                                                                                                                                                                                                                                                                                                                                                                                                                                                                                                                                                      |
| 4               | Group (2)        | 50s 70s                                | 2 Male                | Black Latino   | Whole observation time   | Smoking and sitting - interacted with group 3                                                                                                                                                                                                                                                                                                                                                                                                                                                                                                                                                                                                                                                                                                                                                                                                                                                                                                                                                                                                                                                                                                                                                                                                                                                                                                                                                                                                                                                                                                                                                                                                                                                                                                                                                                                                                                                                                                                                                                                                                                                                                                                                                                                                                                                                                                                                                                                                                                                                                                                                                                                                                                                                             |
| 5               | Group (2)        | 60s 70s                                | 2 Male                | Asian          | 5 mins                   |                                                                                                                                                                                                                                                                                                                                                                                                                                                                                                                                                                                                                                                                                                                                                                                                                                                                                                                                                                                                                                                                                                                                                                                                                                                                                                                                                                                                                                                                                                                                                                                                                                                                                                                                                                                                                                                                                                                                                                                                                                                                                                                                                                                                                                                                                                                                                                                                                                                                                                                                                                                                                                                                                                                           |
| 6               |                  |                                        |                       |                |                          | Sitting and talking                                                                                                                                                                                                                                                                                                                                                                                                                                                                                                                                                                                                                                                                                                                                                                                                                                                                                                                                                                                                                                                                                                                                                                                                                                                                                                                                                                                                                                                                                                                                                                                                                                                                                                                                                                                                                                                                                                                                                                                                                                                                                                                                                                                                                                                                                                                                                                                                                                                                                                                                                                                                                                                                                                       |
|                 | Alone            | 50s-60s                                | Male                  | Black          | 7 mins                   | Sitting and talking Sitting and packing a bag                                                                                                                                                                                                                                                                                                                                                                                                                                                                                                                                                                                                                                                                                                                                                                                                                                                                                                                                                                                                                                                                                                                                                                                                                                                                                                                                                                                                                                                                                                                                                                                                                                                                                                                                                                                                                                                                                                                                                                                                                                                                                                                                                                                                                                                                                                                                                                                                                                                                                                                                                                                                                                                                             |
| 7               | Alone<br>Alone   | 50s-60s<br>60s                         | Male<br>Male          | Black<br>Asian | 7 mins<br>2 mins         |                                                                                                                                                                                                                                                                                                                                                                                                                                                                                                                                                                                                                                                                                                                                                                                                                                                                                                                                                                                                                                                                                                                                                                                                                                                                                                                                                                                                                                                                                                                                                                                                                                                                                                                                                                                                                                                                                                                                                                                                                                                                                                                                                                                                                                                                                                                                                                                                                                                                                                                                                                                                                                                                                                                           |
| 7               |                  |                                        |                       |                |                          | Sitting and packing a bag                                                                                                                                                                                                                                                                                                                                                                                                                                                                                                                                                                                                                                                                                                                                                                                                                                                                                                                                                                                                                                                                                                                                                                                                                                                                                                                                                                                                                                                                                                                                                                                                                                                                                                                                                                                                                                                                                                                                                                                                                                                                                                                                                                                                                                                                                                                                                                                                                                                                                                                                                                                                                                                                                                 |

#### art

Three children with mother taking picture of them in front of Chinatown Gate

| Person | Number of People |                           |                  |                  | Duration of time in Park | Activities                                                            |
|--------|------------------|---------------------------|------------------|------------------|--------------------------|-----------------------------------------------------------------------|
|        |                  | Perceived Age             | Perceived Gender | Perceived Race   | Duration of time in Park | Activities                                                            |
| 1      | Group (5)        | 60-70s                    | 3 Female 3 Male  | Asian            | 7 mins                   | Brought their own bench - Sitting down and talking                    |
| 2      | Group (5)        | 20-30s                    | 1 Female 4 Male  | Asian            | 2 mins                   | walking through and talking                                           |
| 3      | Group (20)       | 50-80s                    | 20 Male          | Asian            | Whole observation time   | Playing Cards                                                         |
| 4      | Group (6)        | 30s adults and 2 children | 4 Female 1 Male  | Asian            | 9 mins                   | standing + talking in play area                                       |
| 5      | Group (2)        | 30s with baby             | Female           | Asian            | 3 mins                   | Women with stroller - stood near door and then picked up second child |
| 6      | Alone            | 40s                       | Female           | Asian            | 2 mins                   | stopped at table with bag                                             |
| 7      | Alone            | 40s                       | Male             | Black            | 4 mins                   | Works at Greenway Park - Returned 10 mins later                       |
| 8      | Group (2)        | 40s teens                 | 1 Female 1 Male  | White            | 1 mins                   | Playground area - stopped then walked away                            |
| 9      | Group (2)        | 40s                       | 2 Male           | Black Latino     | 3 mins                   | Walked very slowly and talked                                         |
| 10     | Alone            | 40/50s                    | Male             | Asian            | 16 mins                  | Shipping drop-off - food/drinks                                       |
| 11     | Group (8)        | 50s and 5 kids            | 5 Female 3 Male  | Asian            | 3 mins                   | kids played at playground - adults watched                            |
| 12     | Group (2)        | 40s                       | 1 Female 1 Male  | Mixed race       | 2 mins                   | Standing and Smoking walked back through 4 mins later                 |
| 13     | Car              | 40s                       | Male             | Black/Mixed race | 1min                     | Cop car driving through park - patrolling?                            |
| 14     | Group (2)        | 20s                       | 2 Female         | White            | 2mins                    | Walked through play area                                              |
| 15     | Group (3)        | 20s                       | 2 Female 1 Male  | Asian            | 1min                     | stood and talked                                                      |
| 16     | Alone            | 40/50s                    | Male             | White            | 5 mins                   | person taking photo and walking through                               |

#### **Observation Chart**

| Thursday Afternoon 11/09 |  |
|--------------------------|--|
|--------------------------|--|

N

| Person | Number of People | Description of person/group |                  |                | Duration of time in Park | Activities                               |
|--------|------------------|-----------------------------|------------------|----------------|--------------------------|------------------------------------------|
|        |                  | Perceived Age               | Perceived Gender | Perceived Race | Duration of time in Park | ACUYLIOS                                 |
| 1      | Group (17)       | 50-70                       | 3W 14M           | Asian          | Whole observation time   | Playing cards, gambling, eating, smoking |
| 2      | Alone            | 30-40                       | Male             | White          | Whole observation time   | Greenway Maintenance                     |
| 3      | Alone            | 60                          | Male             | White          | Whole observation time   | Sitting on a bench                       |
| 4      | Group (2)        | 40-50                       | Male             | Black/Hispanic | 20 mins                  | Smoking, sitting at the tables           |
| 5      | Alone            | 60-70                       | Male             | Asian          | 10 mins                  | Crime Watch, walking around              |
| 6      | Alone            | 60s                         | Female           | Asian          | 2 mins                   | Strolling through the play area          |
| 7      | Alone            | 40s                         | Male             | Asian          | 2 mins                   | Smoking, strolling                       |

| Person | Number of People | Description of person/group |                   |                     |                          |                                                                                                          |   |
|--------|------------------|-----------------------------|-------------------|---------------------|--------------------------|----------------------------------------------------------------------------------------------------------|---|
|        |                  | Perceived Age               | Perceived Gender  | Perceived Race      | Duration of time in Park | Activities                                                                                               |   |
| 1      | Group (17-20)    | 70s-80s                     | Male              | Asian               | Whole Observation Period | Playing cards, gambling, eating                                                                          |   |
| 2      | Group (2)        | 40s                         | Female            | White               | 25 mins                  | sitting at the tables, painting the trees                                                                |   |
| 3      | Group (7)        | 4 (40s) 3 (8-10)            | 4 Male 3 Female   | Asian               | 10 mins                  | adults watching kids climb in the playcubes                                                              |   |
| 4      | Group (8)        | 3 (30s) 5 (8-10)            | 4 Male 4 Female   | Asian               | Whole Observation Period | adults sitting on the bench watching kids climbing, going down the slide.                                |   |
| 5      | Group (3)        | 30s                         | 2 Male 1 Female   | White               | Whole Observation Period | sitting on the ground and drawing the gate                                                               |   |
| 6      | Group (2)        | 50s                         | 1 Male 1 Female   | Asian               | Whole Observation Period | sitting at the tables, drinking coffee and playing checkers                                              |   |
| 7      | Group (3)        | 60s                         | 2 Male 1 Female   | Asian               | Whole Observation Period | sitting on the playoubes talking                                                                         |   |
| 8      | Group (3)        | 30s                         | Female            | 2 (Asian) 1 (White) | Whole Observation Period | sitting on the bench painting                                                                            |   |
| 9      | Group (4)        | 70-80s                      | Male              | Asian               | Whole Observation Period | sitting and standing, talking and watching a video on a phone                                            |   |
| 10     | Group (2)        | 40s                         | 1 Male 1 Female   | White               | Whole Observation Period | sitting on the bench eating noodles                                                                      |   |
| 11     | Group (3)        | 2 (30s) 1 (5-6)             | 2 Male 1 Female   | Hispanic            | Whole Observation Period | sitting on the bench while the kid eats a sandwhich                                                      |   |
| 12     | Group (2)        | 60-70s                      | Male              | Asian               | Whole Observation Period | smoking and talking                                                                                      |   |
| 13     | Alone            | 40s                         | Male              | White               | 2 mins                   | walking dog in the greenspace                                                                            |   |
| 14     | Group (2)        | 20s                         | 1 Male 1 Female   | Black               | Whole Observation Period | drinking boba, sitting, talking                                                                          |   |
| 15     | Alone            | 60s                         | Male              | White               | Whole Observation Period | sitting                                                                                                  |   |
| 16     | Group (3)        | 80s                         | Female            | Asian               | Whole Observation Period | sitting and talking, with a lot of bags                                                                  |   |
| 17     | Alone            | 30s                         | Male              | White               | Whole Observation Period | sitting, talking on the phone                                                                            |   |
| 18     | Alone            | 30s                         | Male              | Black               | Whole Observation Period | standing with bags                                                                                       |   |
| 19     | Group (2)        | 30s                         | Female            | Asian               | 15 mins                  | standing and observing the building construction                                                         |   |
| 20     | Group (6)        | 8-12                        | 5 Female 1 Male   | White               | 20 mins                  | chasing pigeons and playing on playcubes                                                                 | 2 |
| 21     | Goup (25)        | 30-40s                      | 15 Female 10 Male | Mostly White        | 15 mins                  | art class congregating with one instructor, all holding paintings and then taking a photo with the gate. | 1 |