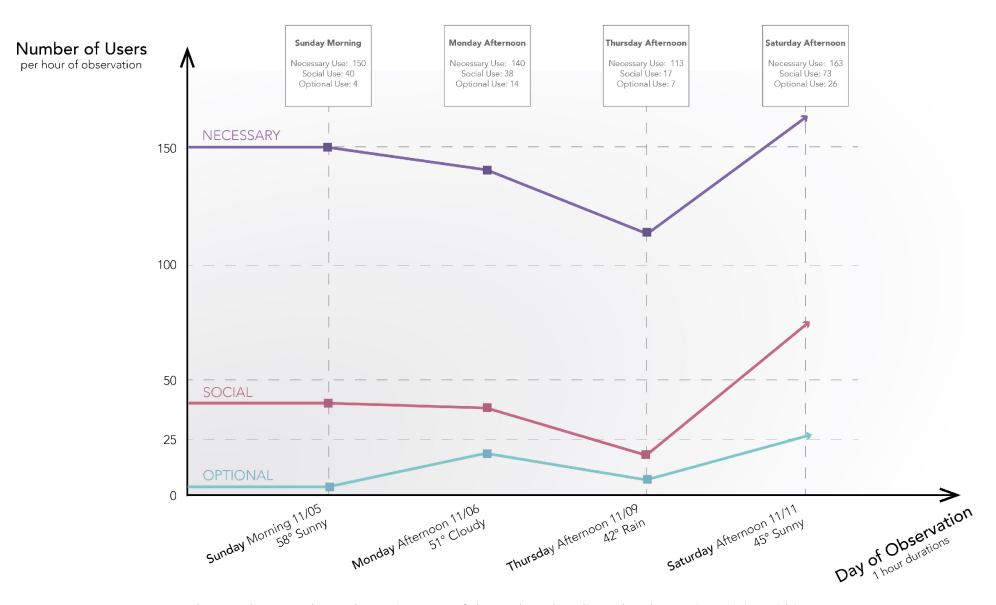

### **Use Diagram**

The use diagram charts the active uses of the park and outlines the change in activity within three categories: Necessary, Social, and Optional. Our analysis of this data examplifies the high usage of the park in a necessary capacity with constant pedestrian traffic. Social and optional uses are dependent on weather and time of day. An exeption is the constant social use of elderly asian men playing cards within this park (Observed on all visits). Overall usage of the park is highest during weekends with a notable jump on Saturdays.