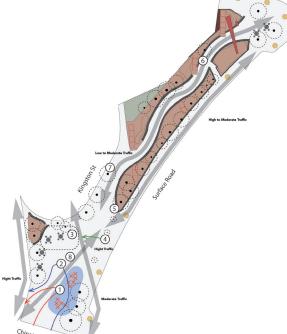

## **Transportation Circulation Diagram**

Chin Park is positioned within a circulation quadrant structured by the transportation infrastructure. The street grid connects the park to the MBTA services and is bordered off by larger highways on the southeast corner of Chinatown. For visitors communiting to the site, the main access is provided by the green line, orange line, and the red line. Adjacent stations include Boylston, Chinatown, Downtown Crossing, Tufts Medical Center and South Station. In addition to the T, several bus stops also provide connections to Downtown and the South End. Within this guadrant pedestrian pathway circulation is outlined in red.