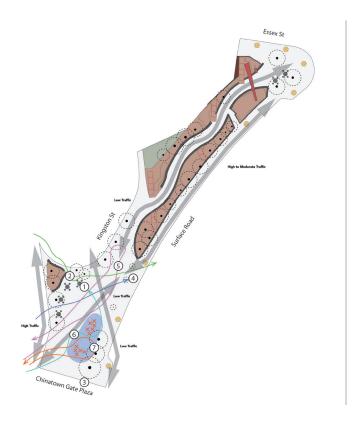

## **Transportation Circulation Diagram**

Chin Park is positioned within a circulation quadrant structured by the transportation infrastructure. The street grid connects the park to the MBTA services and is bordered off by larger highways on the southeast corner of Chinatown. For visitors communiting to the site, the main access is provided by the green line, orange line, and the red line. Adjacent stations include Boylston, Chinatown, Downtown Crossing, Tufts Medical Center and South Station. In addition to the T, several bus stops also provide connections to Downtown and the South End. Within this guadrant pedestrian pathway circulation is outlined in red.