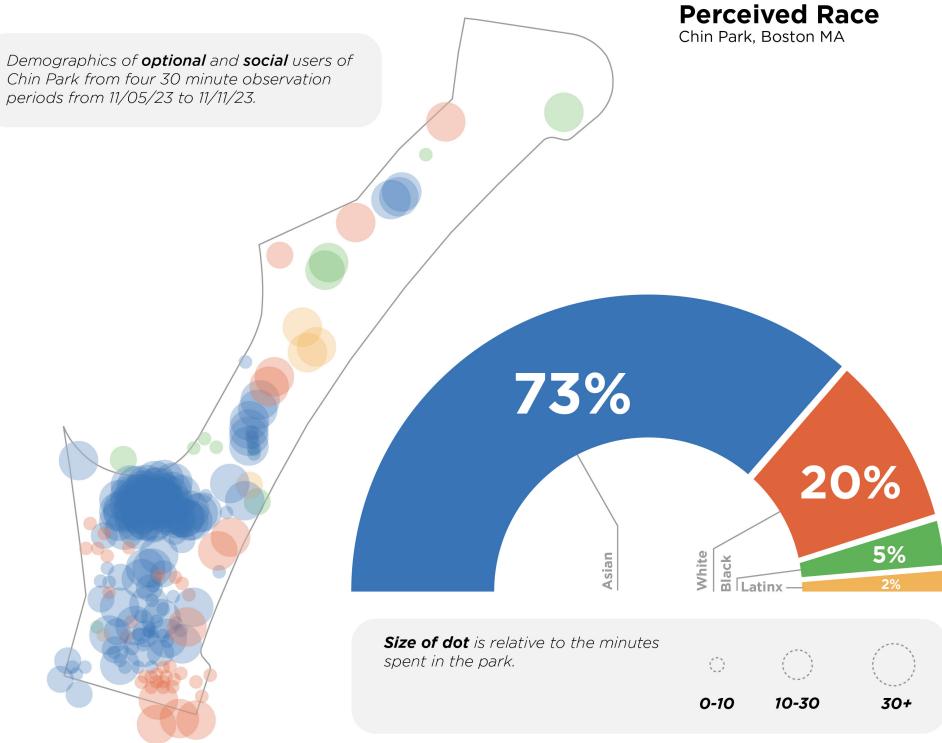

#### Мар Кеу

9 Group (4)

50s 10s <10 <10

2 Female 2 Male

Asian

| Ch <sub>1</sub> |                  | а<br>С<br>П<br>п<br>ник<br>максая тиби | e <sup>de</sup>       |                |                          | Map Key<br>N 0 50°<br>Stone Bench<br>Grass<br>Gravel<br>Gravel<br>Rubber<br>Nuch<br>Mulch<br>Tree (can be scaled)<br>■ Steatr<br>Street<br>Street<br>Mulch<br>Mulch<br>Mulch<br>Mulch<br>Mulch<br>Mulch<br>Mulch<br>Mulch<br>Mulch<br>Mulch<br>Mulch<br>Mulch<br>Mulch<br>Mulch<br>Mulch<br>Mulch<br>Mulch<br>Mulch<br>Mulch<br>Mulch<br>Mulch<br>Mulch<br>Mulch<br>Mulch<br>Mulch<br>Mulch<br>Mulch<br>Mulch<br>Mulch<br>Mulch<br>Mulch<br>Mulch<br>Mulch<br>Mulch<br>Mulch<br>Mulch<br>Mulch<br>Mulch<br>Mulch<br>Mulch<br>Mulch<br>Mulch<br>Mulch<br>Mulch<br>Mulch<br>Mulch<br>Mulch<br>Mulch<br>Mulch<br>Mulch<br>Mulch<br>Mulch<br>Mulch<br>Mulch<br>Mulch<br>Mulch<br>Mulch<br>Mulch<br>Mulch<br>Mulch<br>Mulch<br>Mulch<br>Mulch<br>Mulch<br>Mulch<br>Mulch<br>Mulch<br>Mulch<br>Mulch<br>Mulch<br>Mulch<br>Mulch<br>Mulch<br>Mulch<br>Mulch<br>Mulch<br>Mulch<br>Mulch<br>Mulch<br>Mulch<br>Mulch<br>Mulch<br>Mulch<br>Mulch<br>Mulch<br>Mulch<br>Mulch<br>Mulch<br>Mulch<br>Mulch<br>Mulch<br>Mulch<br>Mulch<br>Mulch<br>Mulch<br>Mulch<br>Mulch<br>Mulch<br>Mulch<br>Mulch<br>Mulch<br>Mulch<br>Mulch<br>Mulch<br>Mulch<br>Mulch<br>Mulch<br>Mulch<br>Mulch<br>Mulch<br>Mulch<br>Mulch<br>Mulch<br>Mulch<br>Mulch<br>Mulch<br>Mulch<br>Mulch<br>Mulch<br>Mulch<br>Mulch<br>Mulch<br>Mulch<br>Mulch<br>Mulch<br>Mulch<br>Mulch<br>Mulch<br>Mulch<br>Mulch<br>Mulch<br>Mulch<br>Mulch<br>Mulch<br>Mulch<br>Mulch<br>Mulch<br>Mulch<br>Mulch<br>Mulch<br>Mulch<br>Mulch<br>Mulch<br>Mulch<br>Mulch<br>Mulch<br>Mulch<br>Mulch<br>Mulch<br>Mulch<br>Mulch<br>Mulch<br>Mulch<br>Mulch<br>Mulch<br>Mulch<br>Mulch<br>Mulch<br>Mulch<br>Mulch<br>Mulch<br>Mulch<br>Mulch<br>Mulch<br>Mulch<br>Mulch<br>Mulch<br>Mulch<br>Mulch<br>Mulch<br>Mulch<br>Mulch<br>Mulch<br>Mulch<br>Mulch<br>Mulch<br>Mulch<br>Mulch<br>Mulch<br>Mulch<br>Mulch<br>Mulch<br>Mulch<br>Mulch<br>Mulch<br>Mulch<br>Mulch<br>Mulch<br>Mulch<br>Mulch<br>Mulch<br>Mulch<br>Mulch<br>Mulch<br>Mulch<br>Mulch<br>Mulch<br>Mulch<br>Mulch<br>Mulch<br>Mulch<br>Mulch<br>Mulch<br>Mulch<br>Mulch<br>Mulch<br>Mulch<br>Mulch<br>Mulch<br>Mulch<br>Mulch<br>Mulch<br>Mulch<br>Mulch<br>Mulch<br>Mulch<br>Mulch<br>Mulch<br>Mulch<br>Mulch<br>Mulch<br>Mulch<br>Mulch<br>Mulch<br>Mulch<br>Mulch<br>Mulch<br>Mulch<br>Mulch<br>Mulch<br>Mulch<br>Mulch<br>Mulch<br>Mulch<br>Mulch<br>Mulch<br>Mulch<br>Mulch<br>Mulch<br>Mulch<br>Mulch<br>Mulch<br>Mulch<br>Mulch<br>Mulch<br>Mulch<br>Mulch<br>Mulch<br>Mulch<br>Mulch<br>Mulch<br>Mulch<br>Mulch<br>Mulch<br>Mulch<br>Mulch<br>Mulch<br>Mulch<br>Mulch<br>Mulch<br>Mulch<br>Mulch<br>Mulch<br>Mulch<br>Mulch<br>Mulch<br>Mulch<br>Mulch<br>Mulch<br>Mulch<br>Mulch<br>Mulch<br>Mulch<br>Mulch<br>Mu |
|-----------------|------------------|----------------------------------------|-----------------------|----------------|--------------------------|---------------------------------------------------------------------------------------------------------------------------------------------------------------------------------------------------------------------------------------------------------------------------------------------------------------------------------------------------------------------------------------------------------------------------------------------------------------------------------------------------------------------------------------------------------------------------------------------------------------------------------------------------------------------------------------------------------------------------------------------------------------------------------------------------------------------------------------------------------------------------------------------------------------------------------------------------------------------------------------------------------------------------------------------------------------------------------------------------------------------------------------------------------------------------------------------------------------------------------------------------------------------------------------------------------------------------------------------------------------------------------------------------------------------------------------------------------------------------------------------------------------------------------------------------------------------------------------------------------------------------------------------------------------------------------------------------------------------------------------------------------------------------------------------------------------------------------------------------------------------------------------------------------------------------------------------------------------------------------------------------------------------------------------------------------------------------------------------------------------------------------------------------------------------------------------------------------------------------------------------------------------------------------------------------------------------------------------------------------------------------------------------------------------------------------------------------------------------------------------------------------------------------------------------------------------------------------------------------------------------------------------------------------------------------------------------------------------------------|
|                 |                  | Descri                                 | ption of person/group | <b>b</b>       |                          |                                                                                                                                                                                                                                                                                                                                                                                                                                                                                                                                                                                                                                                                                                                                                                                                                                                                                                                                                                                                                                                                                                                                                                                                                                                                                                                                                                                                                                                                                                                                                                                                                                                                                                                                                                                                                                                                                                                                                                                                                                                                                                                                                                                                                                                                                                                                                                                                                                                                                                                                                                                                                                                                                                                           |
| Person          | Number of People | Perceived Age                          | Perceived Gender      | Perceived Race | Duration of time in Park | Activities                                                                                                                                                                                                                                                                                                                                                                                                                                                                                                                                                                                                                                                                                                                                                                                                                                                                                                                                                                                                                                                                                                                                                                                                                                                                                                                                                                                                                                                                                                                                                                                                                                                                                                                                                                                                                                                                                                                                                                                                                                                                                                                                                                                                                                                                                                                                                                                                                                                                                                                                                                                                                                                                                                                |
| 1               | Group (4)        | 60s 70s 10s <10                        | 3 Female 1 Male       | Asian          | 25 mins                  | Children playing at playground with parents watching                                                                                                                                                                                                                                                                                                                                                                                                                                                                                                                                                                                                                                                                                                                                                                                                                                                                                                                                                                                                                                                                                                                                                                                                                                                                                                                                                                                                                                                                                                                                                                                                                                                                                                                                                                                                                                                                                                                                                                                                                                                                                                                                                                                                                                                                                                                                                                                                                                                                                                                                                                                                                                                                      |
| 2               | Group (4)        | 60s 60s 10s <10                        | 2 Female 2 Male       | Asian          | 10 mins                  | Children chasing birds with parents watching                                                                                                                                                                                                                                                                                                                                                                                                                                                                                                                                                                                                                                                                                                                                                                                                                                                                                                                                                                                                                                                                                                                                                                                                                                                                                                                                                                                                                                                                                                                                                                                                                                                                                                                                                                                                                                                                                                                                                                                                                                                                                                                                                                                                                                                                                                                                                                                                                                                                                                                                                                                                                                                                              |
| 3               | Group (20-30)    | 40s - 80s                              | Mostly M              | Mostly Asian   | Whole observation time   | Playing cards, gambling and watching                                                                                                                                                                                                                                                                                                                                                                                                                                                                                                                                                                                                                                                                                                                                                                                                                                                                                                                                                                                                                                                                                                                                                                                                                                                                                                                                                                                                                                                                                                                                                                                                                                                                                                                                                                                                                                                                                                                                                                                                                                                                                                                                                                                                                                                                                                                                                                                                                                                                                                                                                                                                                                                                                      |
| 4               | Group (2)        | 50s 70s                                | 2 Male                | Black Latino   | Whole observation time   | Smoking and sitting - interacted with group 3                                                                                                                                                                                                                                                                                                                                                                                                                                                                                                                                                                                                                                                                                                                                                                                                                                                                                                                                                                                                                                                                                                                                                                                                                                                                                                                                                                                                                                                                                                                                                                                                                                                                                                                                                                                                                                                                                                                                                                                                                                                                                                                                                                                                                                                                                                                                                                                                                                                                                                                                                                                                                                                                             |
| 5               | Group (2)        | 60s 70s                                | 2 Male                | Asian          | 5 mins                   |                                                                                                                                                                                                                                                                                                                                                                                                                                                                                                                                                                                                                                                                                                                                                                                                                                                                                                                                                                                                                                                                                                                                                                                                                                                                                                                                                                                                                                                                                                                                                                                                                                                                                                                                                                                                                                                                                                                                                                                                                                                                                                                                                                                                                                                                                                                                                                                                                                                                                                                                                                                                                                                                                                                           |
| 6               |                  |                                        |                       |                |                          | Sitting and talking                                                                                                                                                                                                                                                                                                                                                                                                                                                                                                                                                                                                                                                                                                                                                                                                                                                                                                                                                                                                                                                                                                                                                                                                                                                                                                                                                                                                                                                                                                                                                                                                                                                                                                                                                                                                                                                                                                                                                                                                                                                                                                                                                                                                                                                                                                                                                                                                                                                                                                                                                                                                                                                                                                       |
|                 | Alone            | 50s-60s                                | Male                  | Black          | 7 mins                   | Sitting and talking Sitting and packing a bag                                                                                                                                                                                                                                                                                                                                                                                                                                                                                                                                                                                                                                                                                                                                                                                                                                                                                                                                                                                                                                                                                                                                                                                                                                                                                                                                                                                                                                                                                                                                                                                                                                                                                                                                                                                                                                                                                                                                                                                                                                                                                                                                                                                                                                                                                                                                                                                                                                                                                                                                                                                                                                                                             |
| 7               | Alone<br>Alone   | 50s-60s<br>60s                         | Male<br>Male          | Black<br>Asian | 7 mins<br>2 mins         |                                                                                                                                                                                                                                                                                                                                                                                                                                                                                                                                                                                                                                                                                                                                                                                                                                                                                                                                                                                                                                                                                                                                                                                                                                                                                                                                                                                                                                                                                                                                                                                                                                                                                                                                                                                                                                                                                                                                                                                                                                                                                                                                                                                                                                                                                                                                                                                                                                                                                                                                                                                                                                                                                                                           |
| 7               |                  |                                        |                       |                |                          | Sitting and packing a bag                                                                                                                                                                                                                                                                                                                                                                                                                                                                                                                                                                                                                                                                                                                                                                                                                                                                                                                                                                                                                                                                                                                                                                                                                                                                                                                                                                                                                                                                                                                                                                                                                                                                                                                                                                                                                                                                                                                                                                                                                                                                                                                                                                                                                                                                                                                                                                                                                                                                                                                                                                                                                                                                                                 |

#### art

Three children with mother taking picture of them in front of Chinatown Gate

| Person | Number of People |                           |                  |                  | Duration of time in Park | Activities                                                            |
|--------|------------------|---------------------------|------------------|------------------|--------------------------|-----------------------------------------------------------------------|
|        |                  | Perceived Age             | Perceived Gender | Perceived Race   | Duration of time in Park | Activities                                                            |
| 1      | Group (5)        | 60-70s                    | 3 Female 3 Male  | Asian            | 7 mins                   | Brought their own bench - Sitting down and talking                    |
| 2      | Group (5)        | 20-30s                    | 1 Female 4 Male  | Asian            | 2 mins                   | walking through and talking                                           |
| 3      | Group (20)       | 50-80s                    | 20 Male          | Asian            | Whole observation time   | Playing Cards                                                         |
| 4      | Group (6)        | 30s adults and 2 children | 4 Female 1 Male  | Asian            | 9 mins                   | standing + talking in play area                                       |
| 5      | Group (2)        | 30s with baby             | Female           | Asian            | 3 mins                   | Women with stroller - stood near door and then picked up second child |
| 6      | Alone            | 40s                       | Female           | Asian            | 2 mins                   | stopped at table with bag                                             |
| 7      | Alone            | 40s                       | Male             | Black            | 4 mins                   | Works at Greenway Park - Returned 10 mins later                       |
| 8      | Group (2)        | 40s teens                 | 1 Female 1 Male  | White            | 1 mins                   | Playground area - stopped then walked away                            |
| 9      | Group (2)        | 40s                       | 2 Male           | Black Latino     | 3 mins                   | Walked very slowly and talked                                         |
| 10     | Alone            | 40/50s                    | Male             | Asian            | 16 mins                  | Shipping drop-off - food/drinks                                       |
| 11     | Group (8)        | 50s and 5 kids            | 5 Female 3 Male  | Asian            | 3 mins                   | kids played at playground - adults watched                            |
| 12     | Group (2)        | 40s                       | 1 Female 1 Male  | Mixed race       | 2 mins                   | Standing and Smoking walked back through 4 mins later                 |
| 13     | Car              | 40s                       | Male             | Black/Mixed race | 1min                     | Cop car driving through park - patrolling?                            |
| 14     | Group (2)        | 20s                       | 2 Female         | White            | 2mins                    | Walked through play area                                              |
| 15     | Group (3)        | 20s                       | 2 Female 1 Male  | Asian            | 1min                     | stood and talked                                                      |
| 16     | Alone            | 40/50s                    | Male             | White            | 5 mins                   | person taking photo and walking through                               |

#### **Observation Chart**

| Thursday Afternoon 11/09 |  |
|--------------------------|--|
|--------------------------|--|

N

| Person | Number of People | Description of person/group |                  |                | Duration of time in Park | Activities                               |
|--------|------------------|-----------------------------|------------------|----------------|--------------------------|------------------------------------------|
|        |                  | Perceived Age               | Perceived Gender | Perceived Race | Duration of time in Park | ACUYLIOS                                 |
| 1      | Group (17)       | 50-70                       | 3W 14M           | Asian          | Whole observation time   | Playing cards, gambling, eating, smoking |
| 2      | Alone            | 30-40                       | Male             | White          | Whole observation time   | Greenway Maintenance                     |
| 3      | Alone            | 60                          | Male             | White          | Whole observation time   | Sitting on a bench                       |
| 4      | Group (2)        | 40-50                       | Male             | Black/Hispanic | 20 mins                  | Smoking, sitting at the tables           |
| 5      | Alone            | 60-70                       | Male             | Asian          | 10 mins                  | Crime Watch, walking around              |
| 6      | Alone            | 60s                         | Female           | Asian          | 2 mins                   | Strolling through the play area          |
| 7      | Alone            | 40s                         | Male             | Asian          | 2 mins                   | Smoking, strolling                       |

| Person | Number of People | Description of person/group |                   |                     |                          |                                                                                                          |   |
|--------|------------------|-----------------------------|-------------------|---------------------|--------------------------|----------------------------------------------------------------------------------------------------------|---|
|        |                  | Perceived Age               | Perceived Gender  | Perceived Race      | Duration of time in Park | Activities                                                                                               |   |
| 1      | Group (17-20)    | 70s-80s                     | Male              | Asian               | Whole Observation Period | Playing cards, gambling, eating                                                                          |   |
| 2      | Group (2)        | 40s                         | Female            | White               | 25 mins                  | sitting at the tables, painting the trees                                                                |   |
| 3      | Group (7)        | 4 (40s) 3 (8-10)            | 4 Male 3 Female   | Asian               | 10 mins                  | adults watching kids climb in the playcubes                                                              |   |
| 4      | Group (8)        | 3 (30s) 5 (8-10)            | 4 Male 4 Female   | Asian               | Whole Observation Period | adults sitting on the bench watching kids climbing, going down the slide.                                |   |
| 5      | Group (3)        | 30s                         | 2 Male 1 Female   | White               | Whole Observation Period | sitting on the ground and drawing the gate                                                               |   |
| 6      | Group (2)        | 50s                         | 1 Male 1 Female   | Asian               | Whole Observation Period | sitting at the tables, drinking coffee and playing checkers                                              |   |
| 7      | Group (3)        | 60s                         | 2 Male 1 Female   | Asian               | Whole Observation Period | sitting on the playoubes talking                                                                         |   |
| 8      | Group (3)        | 30s                         | Female            | 2 (Asian) 1 (White) | Whole Observation Period | sitting on the bench painting                                                                            |   |
| 9      | Group (4)        | 70-80s                      | Male              | Asian               | Whole Observation Period | sitting and standing, talking and watching a video on a phone                                            |   |
| 10     | Group (2)        | 40s                         | 1 Male 1 Female   | White               | Whole Observation Period | sitting on the bench eating noodles                                                                      |   |
| 11     | Group (3)        | 2 (30s) 1 (5-6)             | 2 Male 1 Female   | Hispanic            | Whole Observation Period | sitting on the bench while the kid eats a sandwhich                                                      |   |
| 12     | Group (2)        | 60-70s                      | Male              | Asian               | Whole Observation Period | smoking and talking                                                                                      |   |
| 13     | Alone            | 40s                         | Male              | White               | 2 mins                   | walking dog in the greenspace                                                                            |   |
| 14     | Group (2)        | 20s                         | 1 Male 1 Female   | Black               | Whole Observation Period | drinking boba, sitting, talking                                                                          |   |
| 15     | Alone            | 60s                         | Male              | White               | Whole Observation Period | sitting                                                                                                  |   |
| 16     | Group (3)        | 80s                         | Female            | Asian               | Whole Observation Period | sitting and talking, with a lot of bags                                                                  |   |
| 17     | Alone            | 30s                         | Male              | White               | Whole Observation Period | sitting, talking on the phone                                                                            |   |
| 18     | Alone            | 30s                         | Male              | Black               | Whole Observation Period | standing with bags                                                                                       |   |
| 19     | Group (2)        | 30s                         | Female            | Asian               | 15 mins                  | standing and observing the building construction                                                         |   |
| 20     | Group (6)        | 8-12                        | 5 Female 1 Male   | White               | 20 mins                  | chasing pigeons and playing on playcubes                                                                 | 2 |
| 21     | Goup (25)        | 30-40s                      | 15 Female 10 Male | Mostly White        | 15 mins                  | art class congregating with one instructor, all holding paintings and then taking a photo with the gate. | 1 |