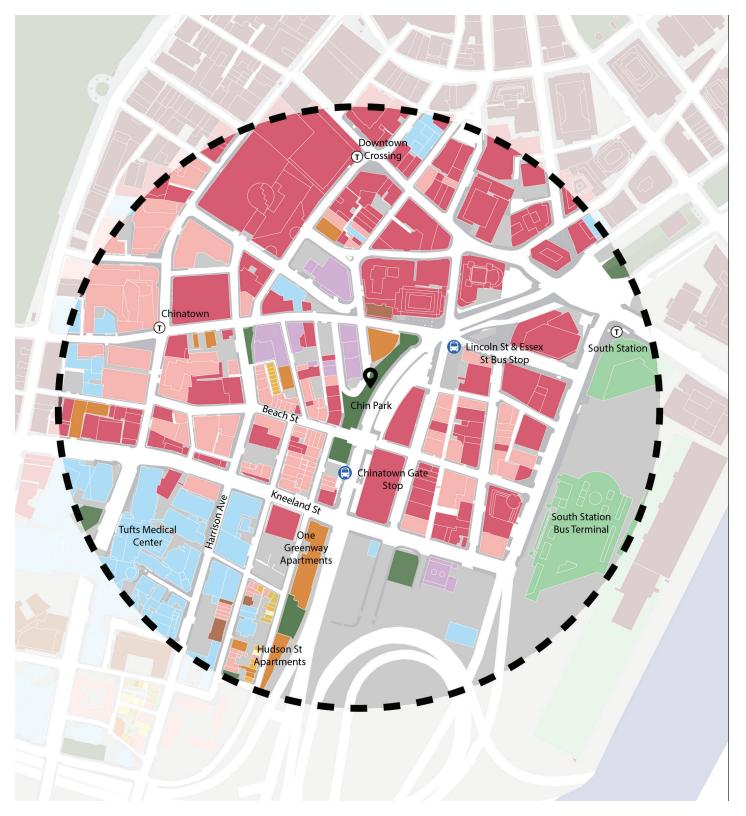

## **Transportation Circulation Diagram**

Chin Park is positioned within a circulation quadrant structured by the transportation infrastructure. The street grid connects the park to the MBTA services and is bordered off by larger highways on the southeast corner of Chinatown. For visitors communiting to the site, the main access is provided by the green line, orange line, and the red line. Adjacent stations include Boylston, Chinatown, Downtown Crossing, Tufts Medical Center and South Station. In addition to the T, several bus stops also provide connections to Downtown and the South End. Within this guadrant pedestrian pathway circulation is outlined in red.