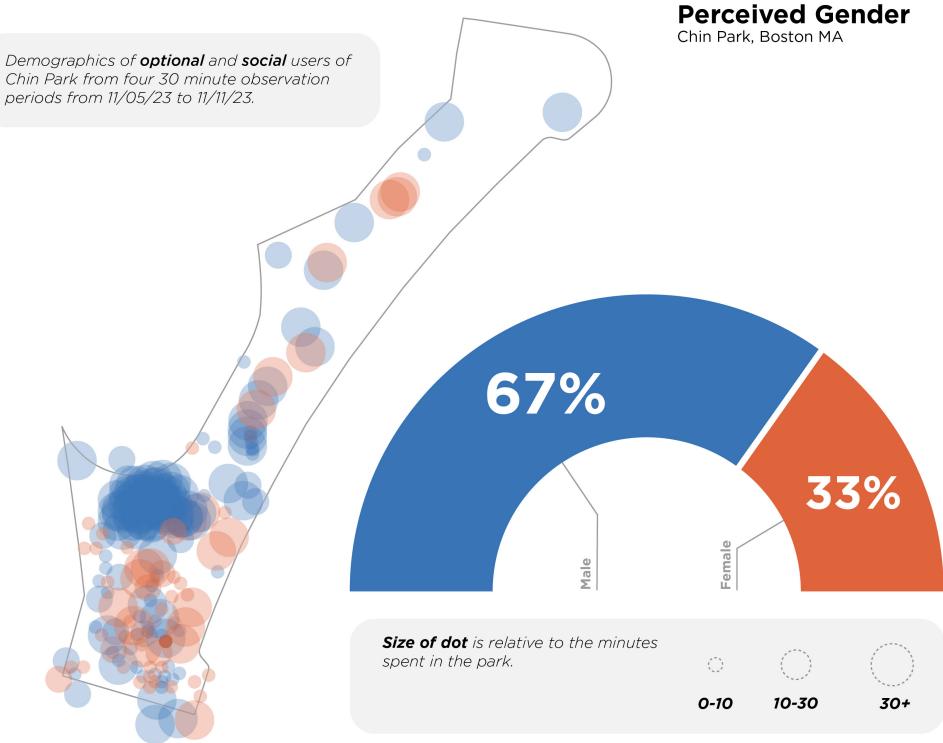

#### Мар Кеу

9 Group (4)

50s 10s <10 <10

2 Female 2 Male

Asian

| Ch <sub>1</sub> |                  | а<br>С<br>П<br>п<br>ник<br>максая тиби | e <sup>de</sup>       |                |                          | Map Key<br>N 0 50°<br>Stone Bench<br>Grass<br>Gravel<br>Gravel<br>Rubber<br>Nuch<br>Mulch<br>Tree (can be scaled)<br>■ Steatr<br>Street<br>Street<br>Mulch<br>Mulch<br>Mulch<br>Mulch<br>Mulch<br>Mulch<br>Mulch<br>Mulch<br>Mulch<br>Mulch<br>Mulch<br>Mulch<br>Mulch<br>Mulch<br>Mulch<br>Mulch<br>Mulch<br>Mulch<br>Mulch<br>Mulch<br>Mulch<br>Mulch<br>Mulch<br>Mulch<br>Mulch<br>Mulch<br>Mulch<br>Mulch<br>Mulch<br>Mulch<br>Mulch<br>Mulch<br>Mulch<br>Mulch<br>Mulch<br>Mulch<br>Mulch<br>Mulch<br>Mulch<br>Mulch<br>Mulch<br>Mulch<br>Mulch<br>Mulch<br>Mulch<br>Mulch<br>Mulch<br>Mulch<br>Mulch<br>Mulch<br>Mulch<br>Mulch<br>Mulch<br>Mulch<br>Mulch<br>Mulch<br>Mulch<br>Mulch<br>Mulch<br>Mulch<br>Mulch<br>Mulch<br>Mulch<br>Mulch<br>Mulch<br>Mulch<br>Mulch<br>Mulch<br>Mulch<br>Mulch<br>Mulch<br>Mulch<br>Mulch<br>Mulch<br>Mulch<br>Mulch<br>Mulch<br>Mulch<br>Mulch<br>Mulch<br>Mulch<br>Mulch<br>Mulch<br>Mulch<br>Mulch<br>Mulch<br>Mulch<br>Mulch<br>Mulch<br>Mulch<br>Mulch<br>Mulch<br>Mulch<br>Mulch<br>Mulch<br>Mulch<br>Mulch<br>Mulch<br>Mulch<br>Mulch<br>Mulch<br>Mulch<br>Mulch<br>Mulch<br>Mulch<br>Mulch<br>Mulch<br>Mulch<br>Mulch<br>Mulch<br>Mulch<br>Mulch<br>Mulch<br>Mulch<br>Mulch<br>Mulch<br>Mulch<br>Mulch<br>Mulch<br>Mulch<br>Mulch<br>Mulch<br>Mulch<br>Mulch<br>Mulch<br>Mulch<br>Mulch<br>Mulch<br>Mulch<br>Mulch<br>Mulch<br>Mulch<br>Mulch<br>Mulch<br>Mulch<br>Mulch<br>Mulch<br>Mulch<br>Mulch<br>Mulch<br>Mulch<br>Mulch<br>Mulch<br>Mulch<br>Mulch<br>Mulch<br>Mulch<br>Mulch<br>Mulch<br>Mulch<br>Mulch<br>Mulch<br>Mulch<br>Mulch<br>Mulch<br>Mulch<br>Mulch<br>Mulch<br>Mulch<br>Mulch<br>Mulch<br>Mulch<br>Mulch<br>Mulch<br>Mulch<br>Mulch<br>Mulch<br>Mulch<br>Mulch<br>Mulch<br>Mulch<br>Mulch<br>Mulch<br>Mulch<br>Mulch<br>Mulch<br>Mulch<br>Mulch<br>Mulch<br>Mulch<br>Mulch<br>Mulch<br>Mulch<br>Mulch<br>Mulch<br>Mulch<br>Mulch<br>Mulch<br>Mulch<br>Mulch<br>Mulch<br>Mulch<br>Mulch<br>Mulch<br>Mulch<br>Mulch<br>Mulch<br>Mulch<br>Mulch<br>Mulch<br>Mulch<br>Mulch<br>Mulch<br>Mulch<br>Mulch<br>Mulch<br>Mulch<br>Mulch<br>Mulch<br>Mulch<br>Mulch<br>Mulch<br>Mulch<br>Mulch<br>Mulch<br>Mulch<br>Mulch<br>Mulch<br>Mulch<br>Mulch<br>Mulch<br>Mulch<br>Mulch<br>Mulch<br>Mulch<br>Mulch<br>Mulch<br>Mulch<br>Mulch<br>Mulch<br>Mulch<br>Mulch<br>Mulch<br>Mulch<br>Mulch<br>Mulch<br>Mulch<br>Mulch<br>Mulch<br>Mulch<br>Mulch<br>Mulch<br>Mulch<br>Mulch<br>Mulch<br>Mulch<br>Mulch<br>Mulch<br>Mulch<br>Mulch<br>Mulch<br>Mulch<br>Mulch<br>Mulch<br>Mulch<br>Mulch<br>Mulch<br>Mulch<br>Mulch<br>Mulch<br>Mulch<br>Mulch<br>Mulch<br>Mulch<br>Mulch<br>Mulch<br>Mulch<br>Mulch<br>Mulch<br>Mulch<br>Mulch<br>Mulch<br>Mulch<br>Mulch<br>Mu |
|-----------------|------------------|----------------------------------------|-----------------------|----------------|--------------------------|---------------------------------------------------------------------------------------------------------------------------------------------------------------------------------------------------------------------------------------------------------------------------------------------------------------------------------------------------------------------------------------------------------------------------------------------------------------------------------------------------------------------------------------------------------------------------------------------------------------------------------------------------------------------------------------------------------------------------------------------------------------------------------------------------------------------------------------------------------------------------------------------------------------------------------------------------------------------------------------------------------------------------------------------------------------------------------------------------------------------------------------------------------------------------------------------------------------------------------------------------------------------------------------------------------------------------------------------------------------------------------------------------------------------------------------------------------------------------------------------------------------------------------------------------------------------------------------------------------------------------------------------------------------------------------------------------------------------------------------------------------------------------------------------------------------------------------------------------------------------------------------------------------------------------------------------------------------------------------------------------------------------------------------------------------------------------------------------------------------------------------------------------------------------------------------------------------------------------------------------------------------------------------------------------------------------------------------------------------------------------------------------------------------------------------------------------------------------------------------------------------------------------------------------------------------------------------------------------------------------------------------------------------------------------------------------------------------------------|
|                 |                  | Descri                                 | ption of person/group | <b>b</b>       |                          |                                                                                                                                                                                                                                                                                                                                                                                                                                                                                                                                                                                                                                                                                                                                                                                                                                                                                                                                                                                                                                                                                                                                                                                                                                                                                                                                                                                                                                                                                                                                                                                                                                                                                                                                                                                                                                                                                                                                                                                                                                                                                                                                                                                                                                                                                                                                                                                                                                                                                                                                                                                                                                                                                                                           |
| Person          | Number of People | Perceived Age                          | Perceived Gender      | Perceived Race | Duration of time in Park | Activities                                                                                                                                                                                                                                                                                                                                                                                                                                                                                                                                                                                                                                                                                                                                                                                                                                                                                                                                                                                                                                                                                                                                                                                                                                                                                                                                                                                                                                                                                                                                                                                                                                                                                                                                                                                                                                                                                                                                                                                                                                                                                                                                                                                                                                                                                                                                                                                                                                                                                                                                                                                                                                                                                                                |
| 1               | Group (4)        | 60s 70s 10s <10                        | 3 Female 1 Male       | Asian          | 25 mins                  | Children playing at playground with parents watching                                                                                                                                                                                                                                                                                                                                                                                                                                                                                                                                                                                                                                                                                                                                                                                                                                                                                                                                                                                                                                                                                                                                                                                                                                                                                                                                                                                                                                                                                                                                                                                                                                                                                                                                                                                                                                                                                                                                                                                                                                                                                                                                                                                                                                                                                                                                                                                                                                                                                                                                                                                                                                                                      |
| 2               | Group (4)        | 60s 60s 10s <10                        | 2 Female 2 Male       | Asian          | 10 mins                  | Children chasing birds with parents watching                                                                                                                                                                                                                                                                                                                                                                                                                                                                                                                                                                                                                                                                                                                                                                                                                                                                                                                                                                                                                                                                                                                                                                                                                                                                                                                                                                                                                                                                                                                                                                                                                                                                                                                                                                                                                                                                                                                                                                                                                                                                                                                                                                                                                                                                                                                                                                                                                                                                                                                                                                                                                                                                              |
| 3               | Group (20-30)    | 40s - 80s                              | Mostly M              | Mostly Asian   | Whole observation time   | Playing cards, gambling and watching                                                                                                                                                                                                                                                                                                                                                                                                                                                                                                                                                                                                                                                                                                                                                                                                                                                                                                                                                                                                                                                                                                                                                                                                                                                                                                                                                                                                                                                                                                                                                                                                                                                                                                                                                                                                                                                                                                                                                                                                                                                                                                                                                                                                                                                                                                                                                                                                                                                                                                                                                                                                                                                                                      |
| 4               | Group (2)        | 50s 70s                                | 2 Male                | Black Latino   | Whole observation time   | Smoking and sitting - interacted with group 3                                                                                                                                                                                                                                                                                                                                                                                                                                                                                                                                                                                                                                                                                                                                                                                                                                                                                                                                                                                                                                                                                                                                                                                                                                                                                                                                                                                                                                                                                                                                                                                                                                                                                                                                                                                                                                                                                                                                                                                                                                                                                                                                                                                                                                                                                                                                                                                                                                                                                                                                                                                                                                                                             |
| 5               | Group (2)        | 60s 70s                                | 2 Male                | Asian          | 5 mins                   |                                                                                                                                                                                                                                                                                                                                                                                                                                                                                                                                                                                                                                                                                                                                                                                                                                                                                                                                                                                                                                                                                                                                                                                                                                                                                                                                                                                                                                                                                                                                                                                                                                                                                                                                                                                                                                                                                                                                                                                                                                                                                                                                                                                                                                                                                                                                                                                                                                                                                                                                                                                                                                                                                                                           |
| 6               |                  |                                        |                       |                |                          | Sitting and talking                                                                                                                                                                                                                                                                                                                                                                                                                                                                                                                                                                                                                                                                                                                                                                                                                                                                                                                                                                                                                                                                                                                                                                                                                                                                                                                                                                                                                                                                                                                                                                                                                                                                                                                                                                                                                                                                                                                                                                                                                                                                                                                                                                                                                                                                                                                                                                                                                                                                                                                                                                                                                                                                                                       |
|                 | Alone            | 50s-60s                                | Male                  | Black          | 7 mins                   | Sitting and talking Sitting and packing a bag                                                                                                                                                                                                                                                                                                                                                                                                                                                                                                                                                                                                                                                                                                                                                                                                                                                                                                                                                                                                                                                                                                                                                                                                                                                                                                                                                                                                                                                                                                                                                                                                                                                                                                                                                                                                                                                                                                                                                                                                                                                                                                                                                                                                                                                                                                                                                                                                                                                                                                                                                                                                                                                                             |
| 7               | Alone<br>Alone   | 50s-60s<br>60s                         | Male<br>Male          | Black<br>Asian | 7 mins<br>2 mins         |                                                                                                                                                                                                                                                                                                                                                                                                                                                                                                                                                                                                                                                                                                                                                                                                                                                                                                                                                                                                                                                                                                                                                                                                                                                                                                                                                                                                                                                                                                                                                                                                                                                                                                                                                                                                                                                                                                                                                                                                                                                                                                                                                                                                                                                                                                                                                                                                                                                                                                                                                                                                                                                                                                                           |
| 7               |                  |                                        |                       |                |                          | Sitting and packing a bag                                                                                                                                                                                                                                                                                                                                                                                                                                                                                                                                                                                                                                                                                                                                                                                                                                                                                                                                                                                                                                                                                                                                                                                                                                                                                                                                                                                                                                                                                                                                                                                                                                                                                                                                                                                                                                                                                                                                                                                                                                                                                                                                                                                                                                                                                                                                                                                                                                                                                                                                                                                                                                                                                                 |

#### art

Three children with mother taking picture of them in front of Chinatown Gate

| Person | Number of People |                           |                  |                  | Duration of time in Park | Activities                                                            |
|--------|------------------|---------------------------|------------------|------------------|--------------------------|-----------------------------------------------------------------------|
|        |                  | Perceived Age             | Perceived Gender | Perceived Race   | Duration of time in Park | Activities                                                            |
| 1      | Group (5)        | 60-70s                    | 3 Female 3 Male  | Asian            | 7 mins                   | Brought their own bench - Sitting down and talking                    |
| 2      | Group (5)        | 20-30s                    | 1 Female 4 Male  | Asian            | 2 mins                   | walking through and talking                                           |
| 3      | Group (20)       | 50-80s                    | 20 Male          | Asian            | Whole observation time   | Playing Cards                                                         |
| 4      | Group (6)        | 30s adults and 2 children | 4 Female 1 Male  | Asian            | 9 mins                   | standing + talking in play area                                       |
| 5      | Group (2)        | 30s with baby             | Female           | Asian            | 3 mins                   | Women with stroller - stood near door and then picked up second child |
| 6      | Alone            | 40s                       | Female           | Asian            | 2 mins                   | stopped at table with bag                                             |
| 7      | Alone            | 40s                       | Male             | Black            | 4 mins                   | Works at Greenway Park - Returned 10 mins later                       |
| 8      | Group (2)        | 40s teens                 | 1 Female 1 Male  | White            | 1 mins                   | Playground area - stopped then walked away                            |
| 9      | Group (2)        | 40s                       | 2 Male           | Black Latino     | 3 mins                   | Walked very slowly and talked                                         |
| 10     | Alone            | 40/50s                    | Male             | Asian            | 16 mins                  | Shipping drop-off - food/drinks                                       |
| 11     | Group (8)        | 50s and 5 kids            | 5 Female 3 Male  | Asian            | 3 mins                   | kids played at playground - adults watched                            |
| 12     | Group (2)        | 40s                       | 1 Female 1 Male  | Mixed race       | 2 mins                   | Standing and Smoking walked back through 4 mins later                 |
| 13     | Car              | 40s                       | Male             | Black/Mixed race | 1min                     | Cop car driving through park - patrolling?                            |
| 14     | Group (2)        | 20s                       | 2 Female         | White            | 2mins                    | Walked through play area                                              |
| 15     | Group (3)        | 20s                       | 2 Female 1 Male  | Asian            | 1min                     | stood and talked                                                      |
| 16     | Alone            | 40/50s                    | Male             | White            | 5 mins                   | person taking photo and walking through                               |

#### **Observation Chart**

| Thursday Afternoon 11/09 |  |
|--------------------------|--|
|--------------------------|--|

N

| Person | Number of People | Description of person/group |                  |                | Duration of time in Park | Activities                               |
|--------|------------------|-----------------------------|------------------|----------------|--------------------------|------------------------------------------|
|        |                  | Perceived Age               | Perceived Gender | Perceived Race | Duration of time in Park | ACUYLIOS                                 |
| 1      | Group (17)       | 50-70                       | 3W 14M           | Asian          | Whole observation time   | Playing cards, gambling, eating, smoking |
| 2      | Alone            | 30-40                       | Male             | White          | Whole observation time   | Greenway Maintenance                     |
| 3      | Alone            | 60                          | Male             | White          | Whole observation time   | Sitting on a bench                       |
| 4      | Group (2)        | 40-50                       | Male             | Black/Hispanic | 20 mins                  | Smoking, sitting at the tables           |
| 5      | Alone            | 60-70                       | Male             | Asian          | 10 mins                  | Crime Watch, walking around              |
| 6      | Alone            | 60s                         | Female           | Asian          | 2 mins                   | Strolling through the play area          |
| 7      | Alone            | 40s                         | Male             | Asian          | 2 mins                   | Smoking, strolling                       |

| Person | Number of People | Description of person/group |                   |                     |                          |                                                                                                          |   |
|--------|------------------|-----------------------------|-------------------|---------------------|--------------------------|----------------------------------------------------------------------------------------------------------|---|
|        |                  | Perceived Age               | Perceived Gender  | Perceived Race      | Duration of time in Park | Activities                                                                                               |   |
| 1      | Group (17-20)    | 70s-80s                     | Male              | Asian               | Whole Observation Period | Playing cards, gambling, eating                                                                          |   |
| 2      | Group (2)        | 40s                         | Female            | White               | 25 mins                  | sitting at the tables, painting the trees                                                                |   |
| 3      | Group (7)        | 4 (40s) 3 (8-10)            | 4 Male 3 Female   | Asian               | 10 mins                  | adults watching kids climb in the playcubes                                                              |   |
| 4      | Group (8)        | 3 (30s) 5 (8-10)            | 4 Male 4 Female   | Asian               | Whole Observation Period | adults sitting on the bench watching kids climbing, going down the slide.                                |   |
| 5      | Group (3)        | 30s                         | 2 Male 1 Female   | White               | Whole Observation Period | sitting on the ground and drawing the gate                                                               |   |
| 6      | Group (2)        | 50s                         | 1 Male 1 Female   | Asian               | Whole Observation Period | sitting at the tables, drinking coffee and playing checkers                                              |   |
| 7      | Group (3)        | 60s                         | 2 Male 1 Female   | Asian               | Whole Observation Period | sitting on the playoubes talking                                                                         |   |
| 8      | Group (3)        | 30s                         | Female            | 2 (Asian) 1 (White) | Whole Observation Period | sitting on the bench painting                                                                            |   |
| 9      | Group (4)        | 70-80s                      | Male              | Asian               | Whole Observation Period | sitting and standing, talking and watching a video on a phone                                            |   |
| 10     | Group (2)        | 40s                         | 1 Male 1 Female   | White               | Whole Observation Period | sitting on the bench eating noodles                                                                      |   |
| 11     | Group (3)        | 2 (30s) 1 (5-6)             | 2 Male 1 Female   | Hispanic            | Whole Observation Period | sitting on the bench while the kid eats a sandwhich                                                      |   |
| 12     | Group (2)        | 60-70s                      | Male              | Asian               | Whole Observation Period | smoking and talking                                                                                      |   |
| 13     | Alone            | 40s                         | Male              | White               | 2 mins                   | walking dog in the greenspace                                                                            |   |
| 14     | Group (2)        | 20s                         | 1 Male 1 Female   | Black               | Whole Observation Period | drinking boba, sitting, talking                                                                          |   |
| 15     | Alone            | 60s                         | Male              | White               | Whole Observation Period | sitting                                                                                                  |   |
| 16     | Group (3)        | 80s                         | Female            | Asian               | Whole Observation Period | sitting and talking, with a lot of bags                                                                  |   |
| 17     | Alone            | 30s                         | Male              | White               | Whole Observation Period | sitting, talking on the phone                                                                            |   |
| 18     | Alone            | 30s                         | Male              | Black               | Whole Observation Period | standing with bags                                                                                       |   |
| 19     | Group (2)        | 30s                         | Female            | Asian               | 15 mins                  | standing and observing the building construction                                                         |   |
| 20     | Group (6)        | 8-12                        | 5 Female 1 Male   | White               | 20 mins                  | chasing pigeons and playing on playcubes                                                                 | 2 |
| 21     | Goup (25)        | 30-40s                      | 15 Female 10 Male | Mostly White        | 15 mins                  | art class congregating with one instructor, all holding paintings and then taking a photo with the gate. | 1 |