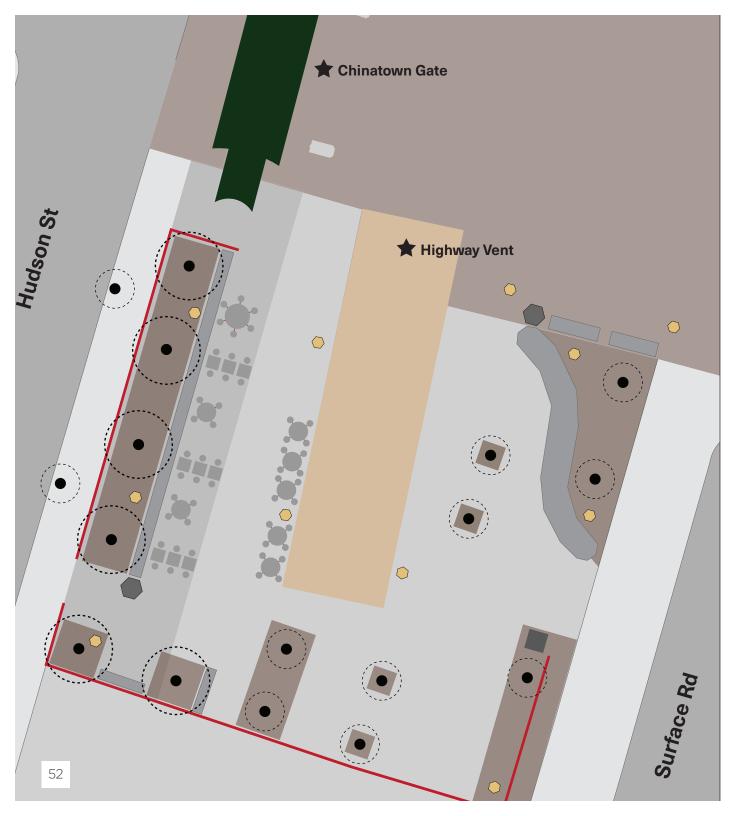

#### Area Map

Mary Soo Hoo Park 1/4 Mile Radius Area Map

Mary Soo Hoo Park is a popular Chinatown park located directly adjacent to the Chinatown Gate. A key feature is an obstructive highway vent that divides the park into two distinct zones with different programmatic functions. The area west of the vent is commonly frequented by Asian elders who use the numerous tables to play cards, checkers, and mahjong. These users stay at the park for significant periods of time. The east side of the vent, however, is predominantly used for circulation to and from Chinatown. Many of these users, who are diverse in both race and age, are likely coming from or heading to the nearby transit stops along Surface Road.