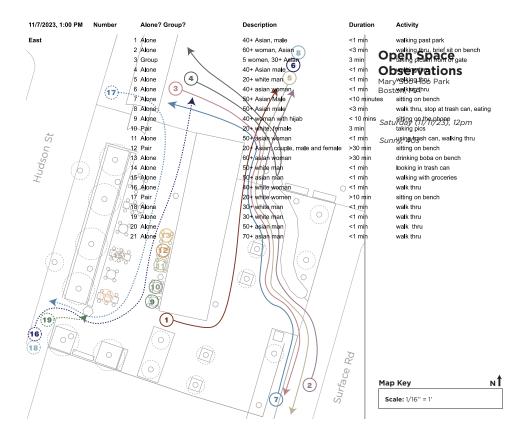

иÌ

| 11/10/2023, 12:00 PM | Number | Alone? Group? | Description                  | Duration    | Activity                               |
|----------------------|--------|---------------|------------------------------|-------------|----------------------------------------|
| East                 | 1      | Group         | 20+ mixed gender, mixed race | >15 mins    | looks like a college group with papers |
|                      | 2      | Alone         | 30+ white man                | 15 min      | deaning, sweeping                      |
|                      | 3      | Pair          | 20+ women, hispanic          | 10 min      | taking pics, talking                   |
|                      | 4      | Alone         | 40+ white man                | <1 min      | walking thru                           |
|                      | 5      | Alone         | white male                   | <1 min      | use trash can                          |
|                      | 6      | Alone         | 20+ asian female             | <1 min      | walking thru                           |
|                      | 7      | Alone         | 30+ asian male               | <1 min      | walking thru                           |
|                      | 8      | Alone         | 40+ asian male               | <1 min      | walking thru                           |
|                      | 9      | Alone         | 50+ asian male               | <1 min      | walking thru                           |
| West                 | 10     | Group         | 60+ males, Asian             | >30 min     | majong                                 |
|                      | 11     | Group         | 60+ males, Asian             | >30 min     | cards, smoking cigs                    |
|                      | 12     | Group         | 60+ mixed gender, Asian      | >30 min     | playing cards                          |
|                      | 13     | Group         | 60+ mixed gender, Asian      | >30 min     | playing cards                          |
|                      | 14     | Group         | 60+ mixed gender, Asian      | >30 min     | playing cards                          |
|                      | 15     | Group         | 60+ mixed gender, Asian      | >30 min     | playing cards                          |
|                      | 16     | Alone         | 60+ Asian male               | few minutes | eating lunch on bench                  |
|                      | 17     | Pair          | Asian males                  | >30 min     | sitting at table                       |
|                      | 18     | Group         | 50+ group of 4 men, asian    | >30 min     | walking around to tables               |
|                      | 19     | Pair          | 50+ Asian males              | <1 min      | using trash can                        |
|                      | 20     | Alone         | 60+ Asian male               | >30 min     | going to tables                        |
|                      | 21     | Pair          | 20+ white                    | <1 min      | walking thru                           |