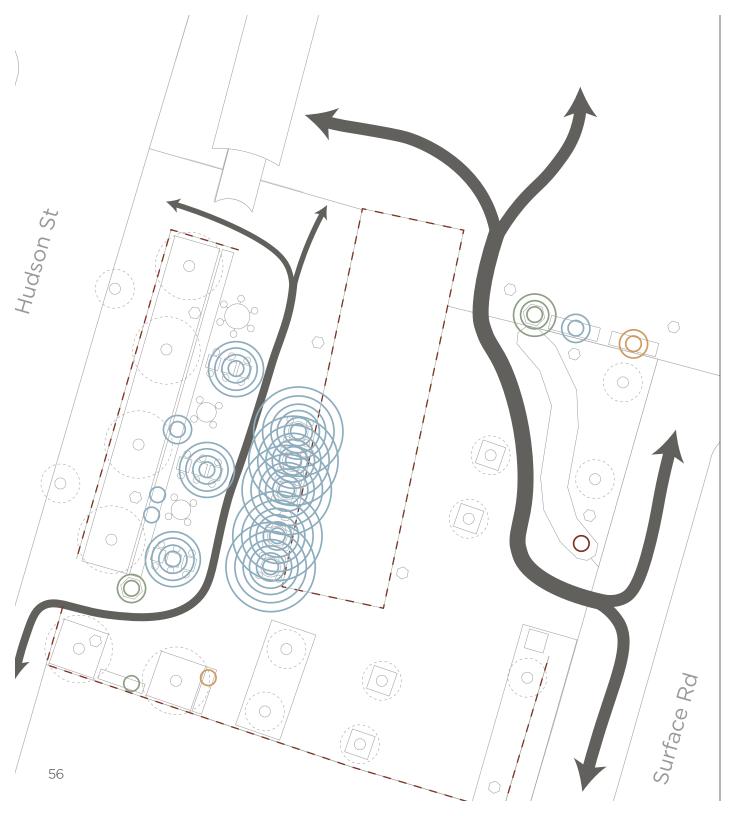

### **Circulation Diagram**

Mary Soo Hoo Park Boston, MA

This diagram aims to represent the drastic difference in use on either side of the highway vent at Mary Soo Hoo Park.

The circles represent nodes where users rest in the park for various durations. The arrows represent common travel paths. Perceived race/ethnicity is shown with color.

Through this visualization, we can observe that while users on the west side of the vent stay at the park for long periods of time, users on the east side of the vent are often just passing through.