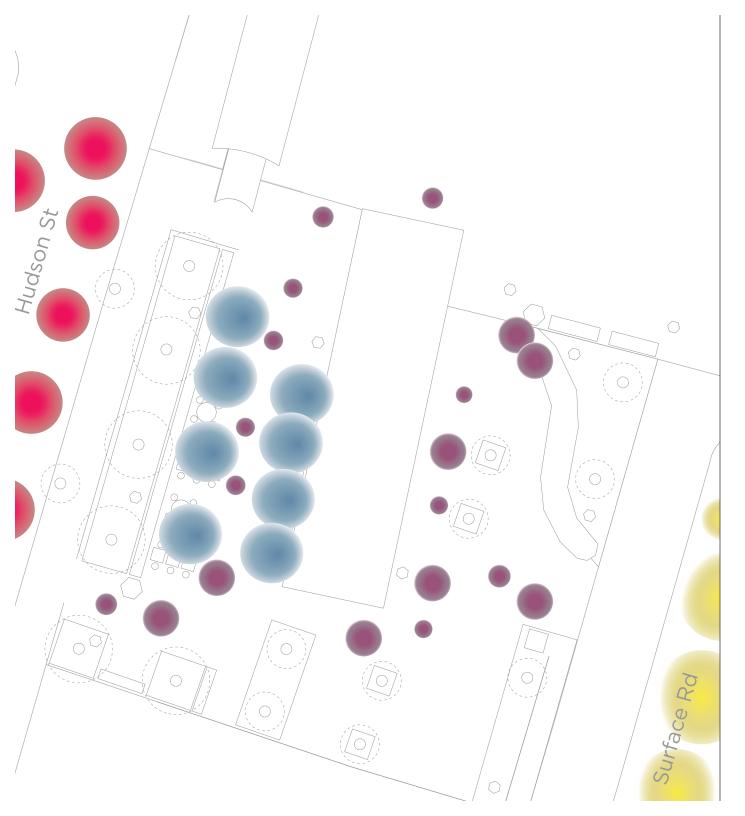

### **Circulation Diagram**

Mary Soo Hoo Park Boston, MA

This diagram aims to represent the drastic difference in use on either side of the highway vent at Mary Soo Hoo Park.

The circles represent nodes where users rest in the park for various durations. The arrows represent common travel paths. Perceived race/ethnicity is shown with color.

Through this visualization, we can observe that while users on the west side of the vent stay at the park for long periods of time, users on the east side of the vent are often just passing through.