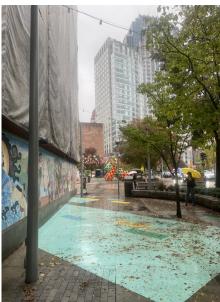

# **Site Photos**Mary Soo Hoo Park Boston, MA

#### **West Side of Vent:**

Base Map Mary Soo Hoo Park Boston, MA

|   | Open Space<br>Observations<br>Mary Soo Hoo Park<br>Boston, MA |  |
|---|---------------------------------------------------------------|--|
| 5 | Tuesday (11/7/23), 1pm<br>Sunny, 50s                          |  |