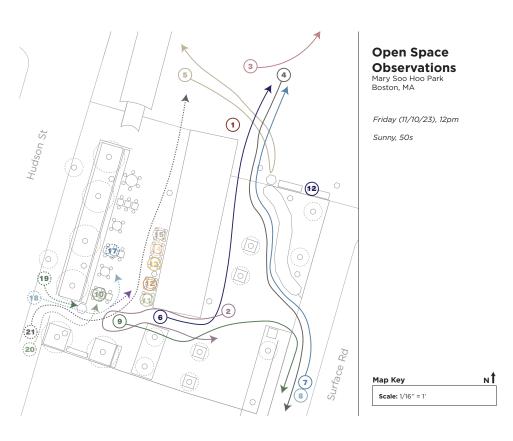

| 11/7/2023, 1:00 PM | Number | Alone? Group?  | Description                        | Duration    | Activity                             |
|--------------------|--------|----------------|------------------------------------|-------------|--------------------------------------|
| East               | 1      | Alone          | 40+ Asian, male                    | <1 min      | walking past park                    |
|                    | 2      | Alone          | 60+ woman, Asian                   | <3 min      | walking thru, brief sit on bench     |
|                    | 3      | Group          | 5 women, 30+ Asian                 | 3 min       | taking pics in front of gate         |
|                    | 4      | Alone          | 40+ Asian male                     | <1 min      | walking thru                         |
|                    | 5      | Alone          | 20+ white man                      | <1 min      | walking thru                         |
|                    | 6      | Alone          | 40+ asian woman                    | <1 min      | walking thru                         |
|                    | 7      | A <b>l</b> one | 50+ Asian Male                     | <10 minutes | sitting on bench                     |
|                    | 8      | Alone          | 50+ Asian male                     | <3 min      | walk thru, stop at trash can, eating |
|                    | 9      | Alone          | 40+ woman with hijab               | < 10 mins   | sitting on the phone                 |
|                    | 10     | Pair           | 20+ white, female                  | 3 min       | taking pics                          |
|                    | 11     | Alone          | 50+ asian woman                    | <1 min      | using trash can, walking thru        |
|                    | 12     | Pair           | 20+ Asian, couple, male and female | >30 min     | sitting on bench                     |
|                    | 13     | Alone          | 60+ asian woman                    | >30 min     | drinking boba on bench               |
|                    | 14     | Alone          | 50+ white man                      | <1 min      | looking in trash can                 |
|                    | 15     | Alone          | 50+ asian man                      | <1 min      | walking with groceries               |
|                    | 16     | Alone          | 40+ white woman                    | <1 min      | walk thru                            |
|                    | 17     | Pair           | 20+ white women                    | >10 min     | sitting on bench                     |
|                    | 18     | Alone          | 30+ white man                      | <1 min      | walk thru                            |
|                    | 19     | Alone          | 30+ white man                      | <1 min      | walk thru                            |
|                    | 20     | Alone          | 50+ asian man                      | <1 min      | walk thru                            |
|                    | 21     | Alone          | 70+ asian man                      | <1 min      | walk thru                            |