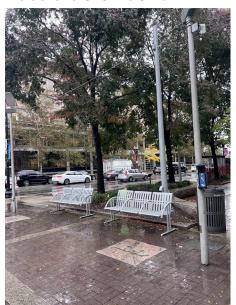

#### Area Map

Mary Soo Hoo Park 1/4 Mile Radius Area Map

Mary Soo Hoo Park is a popular Chinatown park located directly adjacent to the Chinatown Gate. A key feature is an obstructive highway vent that divides the park into two distinct zones with different programmatic functions. The area west of the vent is commonly frequented by Asian elders who use the numerous tables to play cards, checkers, and mahjong. These users stay at the park for significant periods of time. The east side of the vent, however, is predominantly used for circulation to and from Chinatown. Many of these users, who are diverse in both race and age, are likely coming from or heading to the nearby transit stops along Surface Road.



# **Site Photos**Mary Soo Hoo Park Boston, MA

#### **East Side of Vent:**







#### **West Side of Vent:**









Base Map Mary Soo Hoo Park Boston, MA







|   | Open Space<br>Observations<br>Mary Soo Hoo Park<br>Boston, MA |  |
|---|---------------------------------------------------------------|--|
| 5 | Tuesday (11/7/23), 1pm<br>Sunny, 50s                          |  |

Scale: 1/16" = 1'

| 11/6/23, 4:00 PM | Number | Alone? Group? | Description                    | Duration    | Activity                 |
|------------------|--------|---------------|--------------------------------|-------------|--------------------------|
| West             | 1      | Alone         | 20+, POC, male                 | few minutes | sitting talking on phone |
|                  | 2      | Group         | 1 male, 3 female, 50+ Asian    | 20 minutes  | playing cards