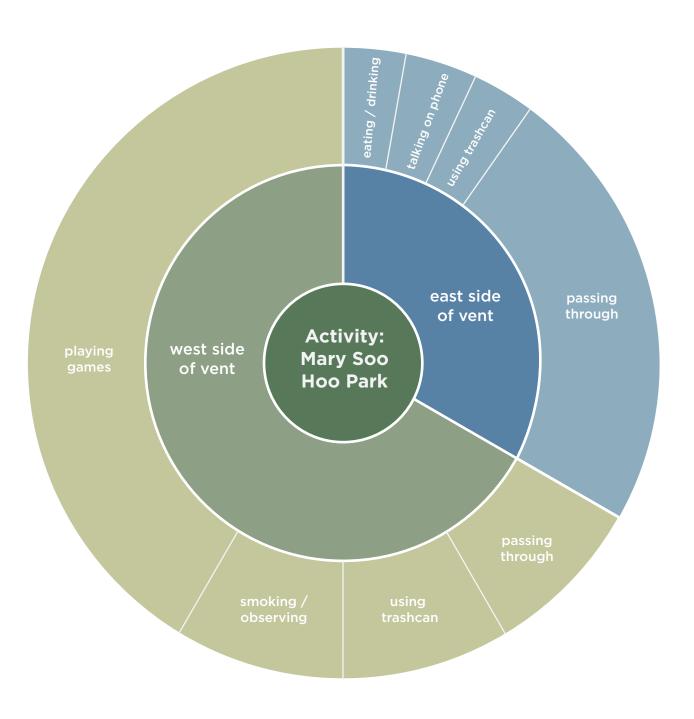

# **Activity Diagram**

Mary Soo Hoo Park Boston, MA

This diagram uses a multi-level pie chart to distinguish how the uses of Mary Soo Hoo Park differ on either side of the highway vent. While the west side is dominated by users playing games, the east side is mostly made up of people passing through.