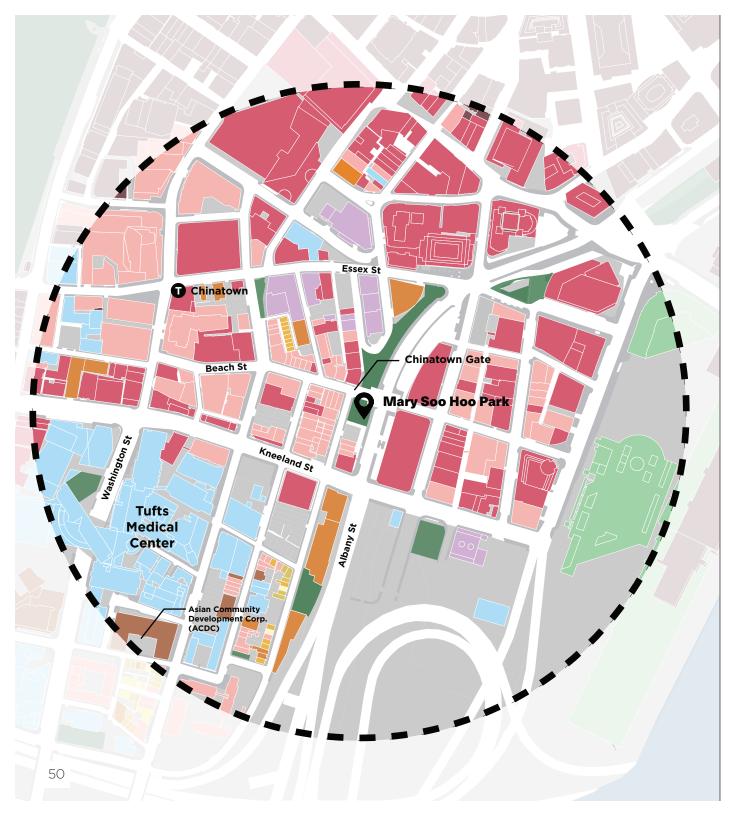

#### Area Map

Mary Soo Hoo Park 1/4 Mile Radius Area Map

Mary Soo Hoo Park is a popular Chinatown park located directly adjacent to the Chinatown Gate. A key feature is an obstructive highway vent that divides the park into two distinct zones with different programmatic functions. The area west of the vent is commonly frequented by Asian elders who use the numerous tables to play cards, checkers, and mahjong. These users stay at the park for significant periods of time. The east side of the vent, however, is predominantly used for circulation to and from Chinatown. Many of these users, who are diverse in both race and age, are likely coming from or heading to the nearby transit stops along Surface Road.